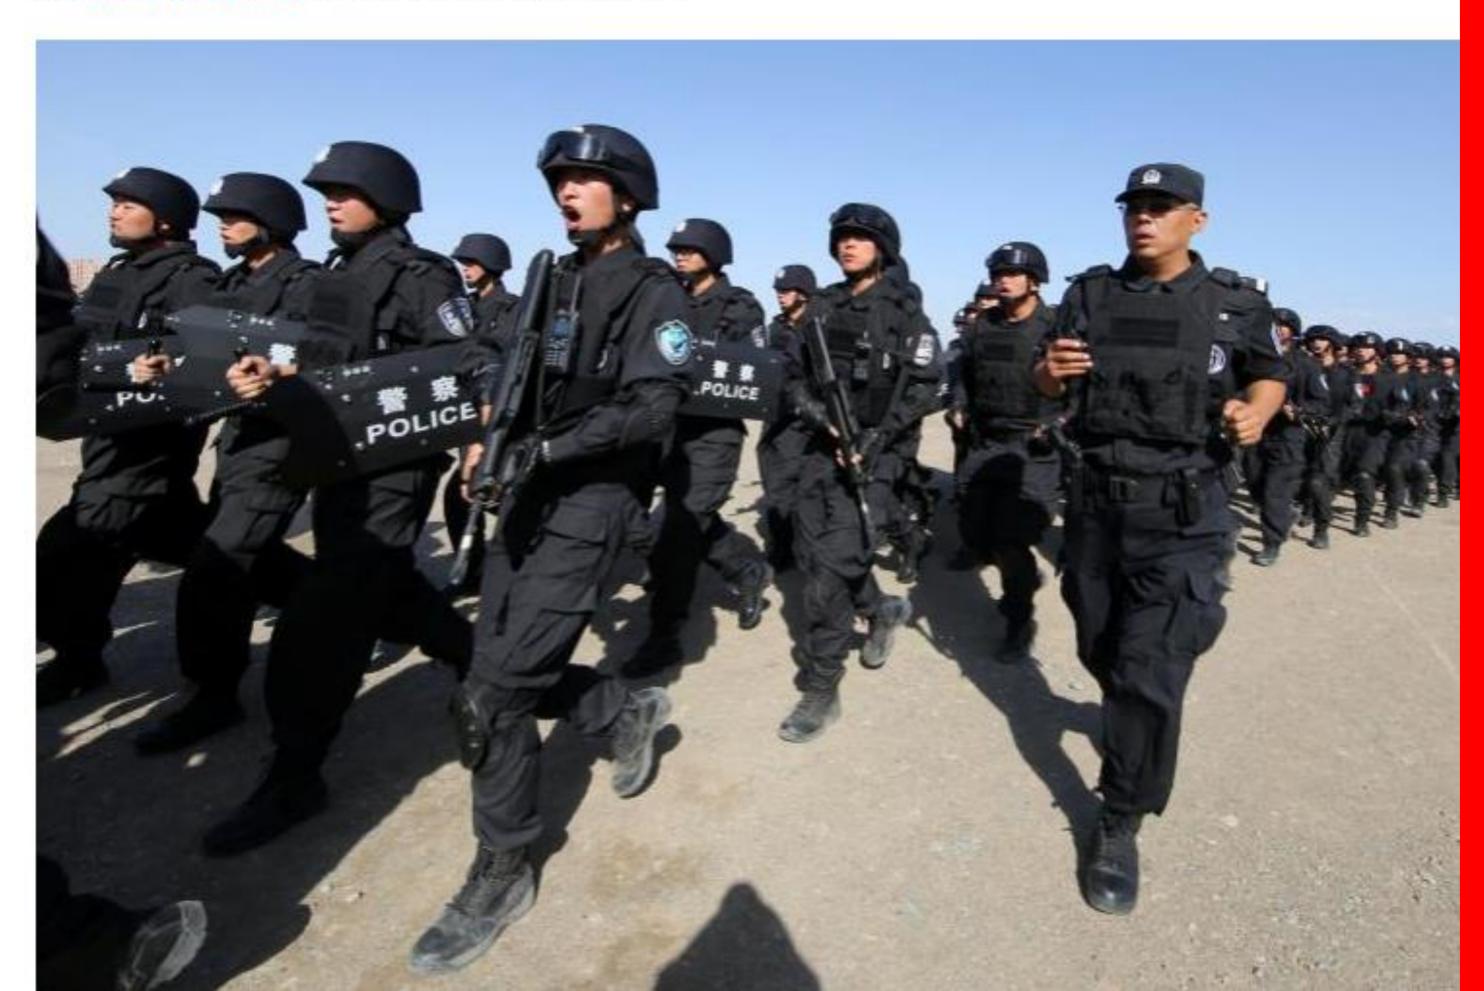

ed by Badger to universities for production of collegiate licensed apparel.
- the WRC, Badger Sport and factory owner **declined to provide other**

FORCED LABOR: Badger Sport produced apparel in a factory in Western China's Xinjiang Province by workers who are detainees in a 'reeducation'

FAILURE TO COOPERATE: While providing some information requested by information, including documentary evidence that would have shed light on labor practices at Hetian Taida and on Badger Sport's knowledge thereof.



#### MAP OF CHINA

#### 

#### BEIJING 💡

SHANGHAI

**HONG KONG** 







Chinese Government Repression of the Uighur Population



#### WORLD

#### CHINA GATHERING BLOOD, DNA AND IRIS SCANS FOR MASSIVE DATABASE OF MILLIONS IN MUSLIM PROVINCE

BY CHRISTINA ZHAO ON 12/13/17 AT 7:26 AM EST







#### **Nearly Half of Uyghurs in Xinjiang's Hotan Targeted For Re-Education** Camps



Young Uyghur men drive a car through a night market in Hotan, in China's Xinjiang region, April 15.2015.

AFP

н

Print

Authorities in a county of northwest China's Xinjiang region that is largely populated by Muslim ethnic Uyghurs have been ordered to send almost half of area residents to re-education camps, according to officials, who say they are struggling to meet the number.





UN report: 1 million



Inside search

#### Uyghur refugee describes horror inside Chinese camps

Mihrigul Tursun says she and her son are victims of Beijing's growing crackdown on Muslim majority Uyghurs in China's far western Xinjiang region, where a US State Department official says at least 800,000 and possibly u