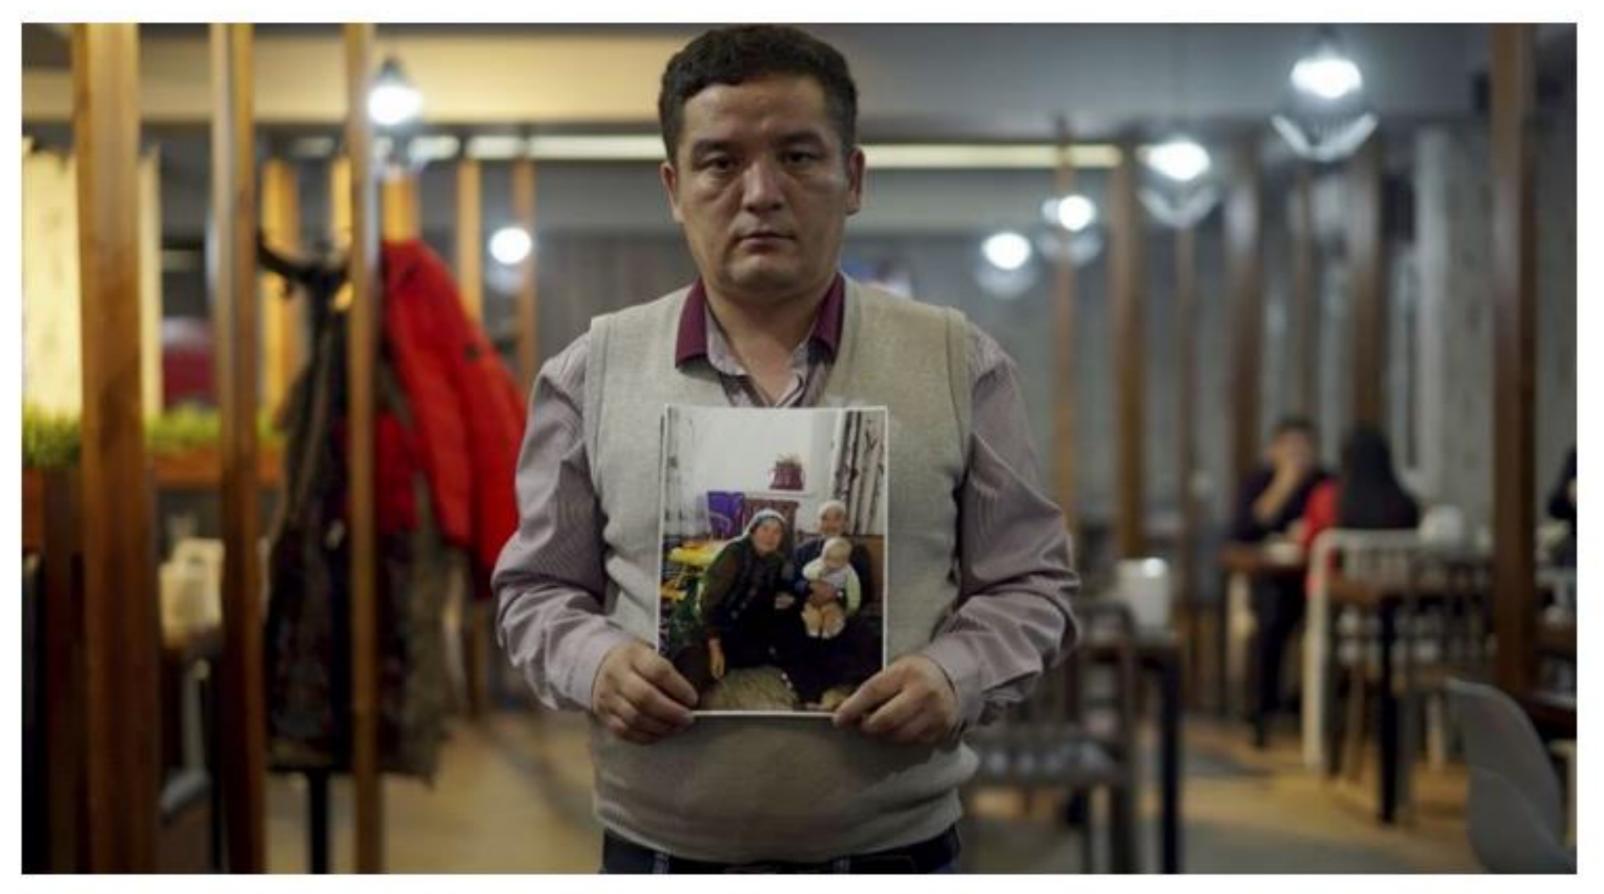

## U.S. sportswear traced to factory in China's internment camps

By ASSOCIATED PRESS DEC 18, 2018 | 3:00 AM

Tursynbek Kuzhyrbek, a Chinese-born immigrant to Kazakhstan, holds a picture on Dec. 7 of his parents. Kuzhyrbek says his father, an elderly retiree, was forced to work at a factory in China's far western Xinjiang region for four months before being allowed to return home. (Dake Kang / Associated Press)