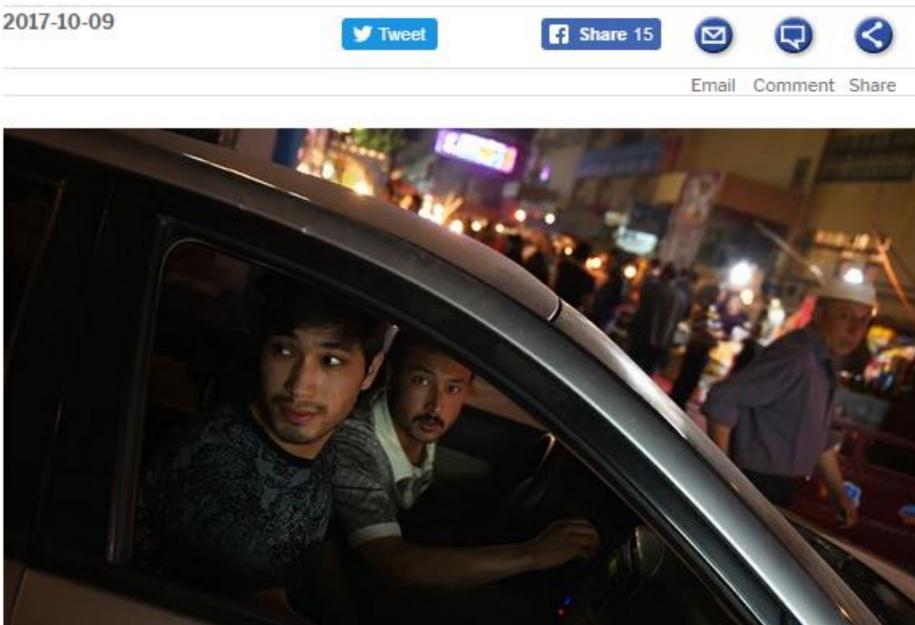

#### **Nearly Half of Uyghurs in Xinjiang's Hotan Targeted For Re-Education** Camps

Young Uyghur men drive a car through a night market in Hotan, in China's Xinjiang region, April 15.2015.

AFP

н

Print

Authorities in a county of northwest China's Xinjiang region that is largely populated by Muslim ethnic Uyghurs have been ordered to send almost half of area residents to re-education camps, according to officials, who say they are struggling to meet the number.