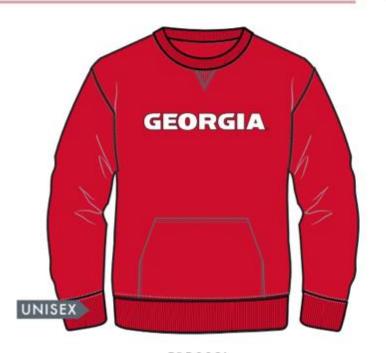

#### MEN'S COLLECTION

MPR001
COLOR BLOCK FULL BUTTON BASEBALL TEE
LEFT CHEST GRAPHIC: VG0088
CENTER BACK GRAPHIC: TBD004

PBR002L CREW NECK SWEATSHIRT WITH POUCH CENTER CHEST GRAPHIC: VG0111

MPR0016
COLOR BLOCK TANK
CENTER CHEST GRAPHIC: VG0111