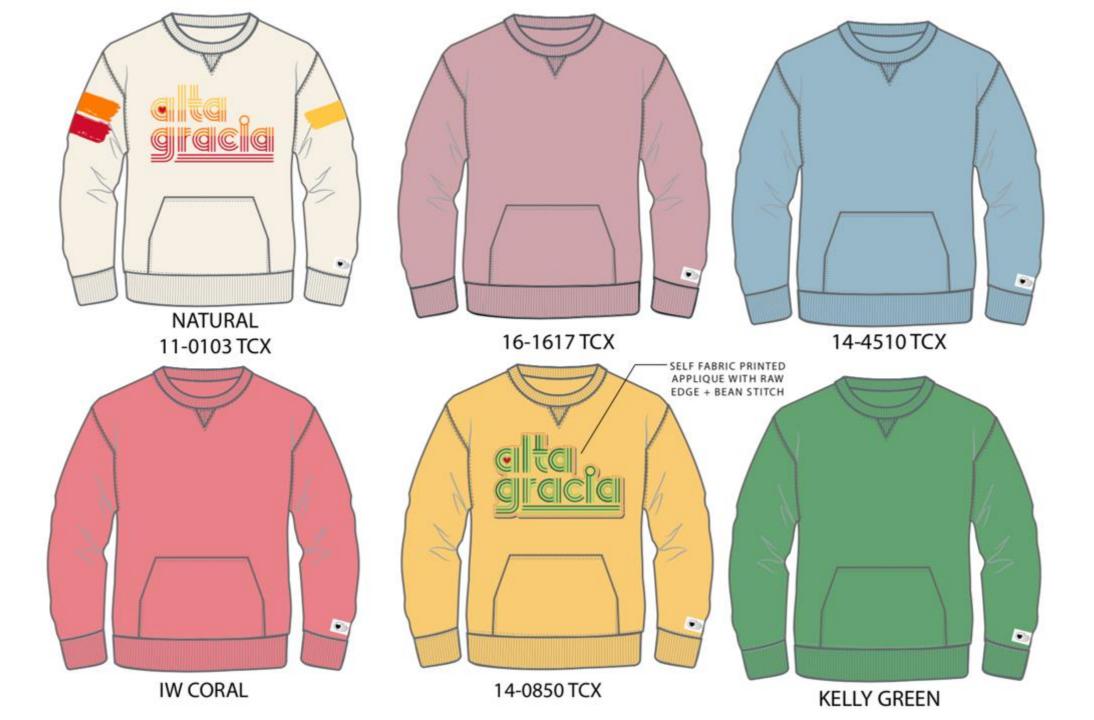

#### MEN'S COLLECTION

MPR001
COLOR BLOCK FULL BUTTON BASEBALL TEE
LEFT CHEST GRAPHIC: VG0088
CENTER BACK GRAPHIC: TBD004

PBR002L CREW NECK SWEATSHIRT WITH POUCH CENTER CHEST GRAPHIC: VG0111

MPR0016
COLOR BLOCK TANK
CENTER CHEST GRAPHIC: VG0111

#### WOMEN'S COLLECTION

#### WOMEN'S COLLECTION

WPR0014
BOXY MUSCLE TANK
LEFT CHEST GRAPHIC: VG0056
BACK NECK GRAPHIC: VG0057

WPR008
FEATHERFEEL ULTRA
BOXY DROPTAIL TANK
CENTER CHEST GRAPHIC: VG0058

WPR0010 FLOWY TANK CENTER CHEST GRAPHIC: VG0060

WPR0021
SHORT SLEEVE CROP WITH REVERSED FABRIC
CENTER CHEST GRAPHIC: TBD010

WPR0021V2 SHORT SLEEVE CROP WITH SIDE VENT + POUCH CENTER CHEST GRAPHIC:CP5019