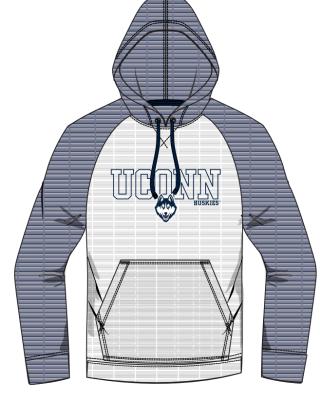

## **MEN'S THERMAL** UCONN UCONN \*\*\*\*\*\*\*\*\*\*\*\*\*\*\*\* AG001STRETCH THERMAL CROSSOVER V-NECK FASHION TEE Cross Dye Waffle Fabric DALO3 STRETCH THERMAL HOODIE Cross Dye Waffle Fabric SPRING | 20 WHITE SERIES