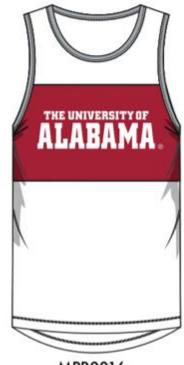

#### MEN'S COLLECTION

MPR001
COLOR BLOCK FULL BUTTON BASEBALL TEE
LEFT CHEST GRAPHIC: VG0088
CENTER BACK GRAPHIC: TBD004

PBR002L CREW NECK SWEATSHIRT WITH POUCH CENTER CHEST GRAPHIC: VG0111

MPR0016
COLOR BLOCK TANK
CENTER CHEST GRAPHIC: VG0111