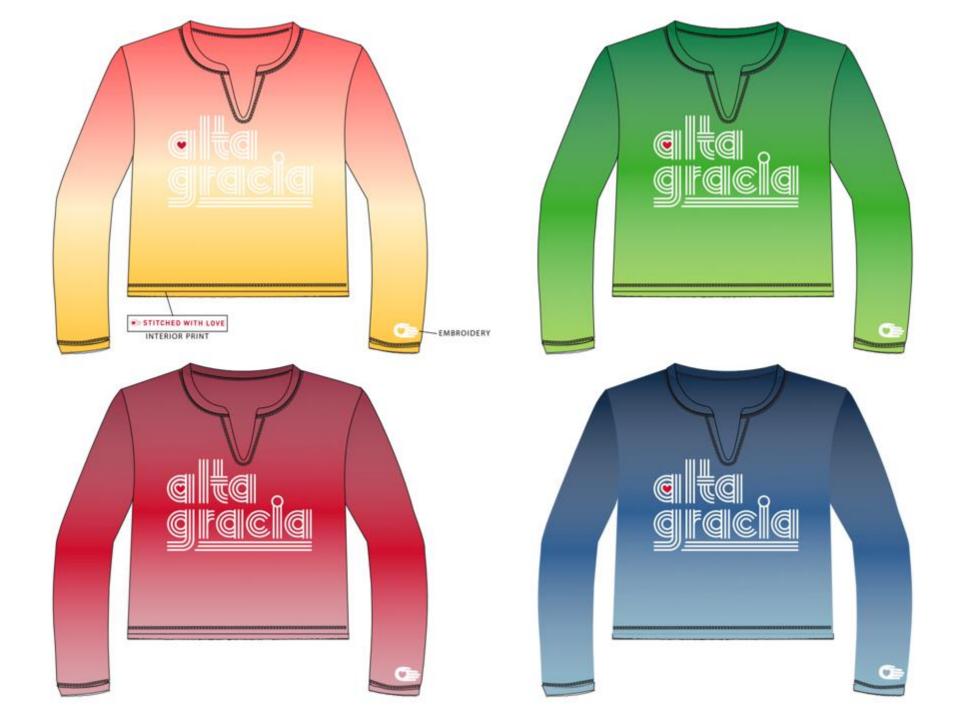

#### MEN'S COLLECTION

MPR001
COLOR BLOCK FULL BUTTON BASEBALL TEE
LEFT CHEST GRAPHIC: VG0088
CENTER BACK GRAPHIC: TBD004

PBR002L CREW NECK SWEATSHIRT WITH POUCH CENTER CHEST GRAPHIC: VG0111

MPR0016
COLOR BLOCK TANK
CENTER CHEST GRAPHIC: VG0111

#### WOMEN'S COLLECTION

#### WOMEN'S COLLECTION

WPR0014
BOXY MUSCLE TANK
LEFT CHEST GRAPHIC: VG0056
BACK NECK GRAPHIC: VG0057

WPR008
FEATHERFEEL ULTRA
BOXY DROPTAIL TANK
CENTER CHEST GRAPHIC: VG0058

WPR0010 FLOWY TANK CENTER CHEST GRAPHIC: VG0060

WPR0021
SHORT SLEEVE CROP WITH REVERSED FABRIC
CENTER CHEST GRAPHIC: TBD010

WPR0021V2 SHORT SLEEVE CROP WITH SIDE VENT + POUCH CENTER CHEST GRAPHIC:CP5019