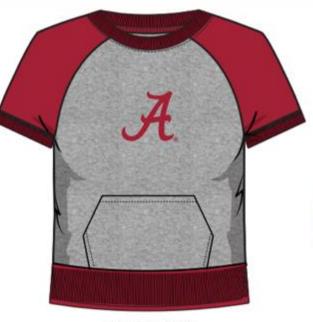

#### WOMEN'S COLLECTION

WPR0014
BOXY MUSCLE TANK
LEFT CHEST GRAPHIC: VG0056
BACK NECK GRAPHIC: VG0057

WPR008
FEATHERFEEL ULTRA
BOXY DROPTAIL TANK
CENTER CHEST GRAPHIC: VG0058

WPR0010 FLOWY TANK CENTER CHEST GRAPHIC: VG0060