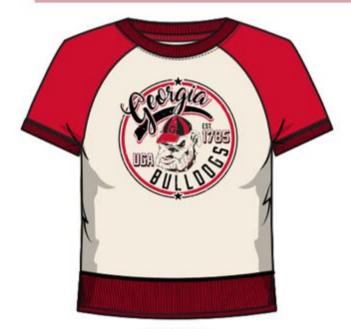

#### MEN'S COLLECTION

MPR001
COLOR BLOCK FULL BUTTON BASEBALL TEE
LEFT CHEST GRAPHIC: VG0088
CENTER BACK GRAPHIC: TBD004

PBR002L CREW NECK SWEATSHIRT WITH POUCH CENTER CHEST GRAPHIC: VG0111

MPR0016
COLOR BLOCK TANK
CENTER CHEST GRAPHIC: VG0111