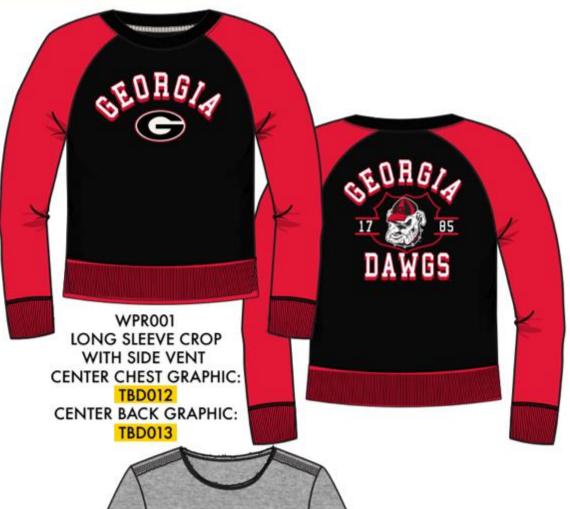

#### WOMEN'S COLLECTION

WPR0014
BOXY MUSCLE TANK
LEFT CHEST GRAPHIC: VG0056
BACK NECK GRAPHIC: VG0057

WPR008
FEATHERFEEL ULTRA
BOXY DROPTAIL TANK
CENTER CHEST GRAPHIC: VG0058

WPR0010 FLOWY TANK CENTER CHEST GRAPHIC: VG0060

WPR0021
SHORT SLEEVE CROP WITH REVERSED FABRIC
CENTER CHEST GRAPHIC: TBD010

WPR0021V2 SHORT SLEEVE CROP WITH SIDE VENT + POUCH CENTER CHEST GRAPHIC:CP5019