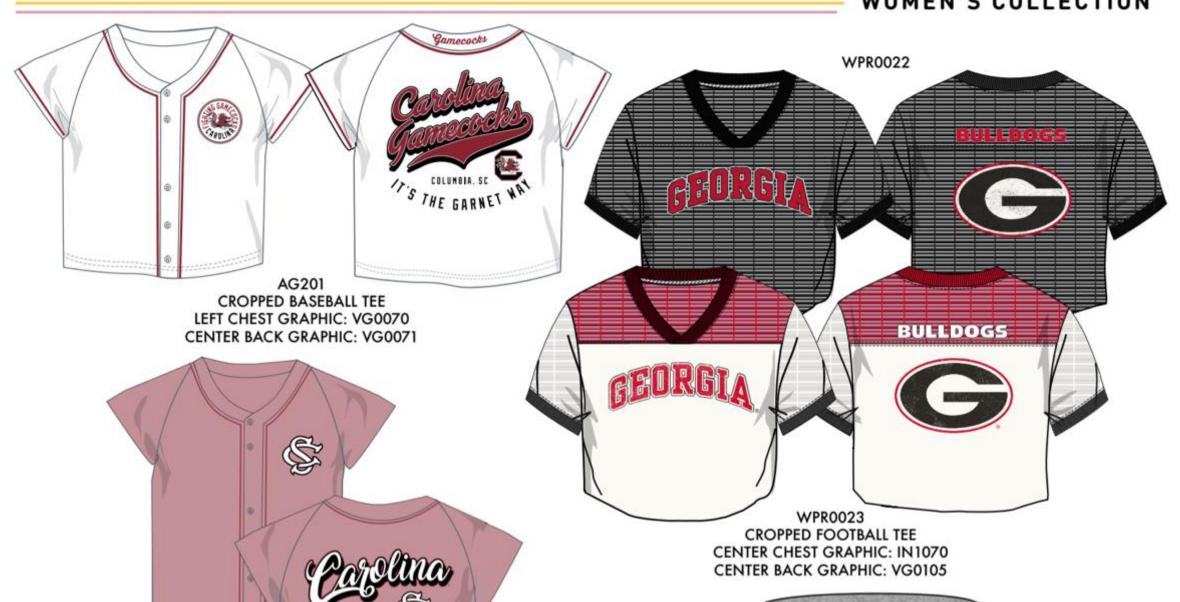

#### WOMEN'S COLLECTION

#### WOMEN'S COLLECTION

WPR0014
BOXY MUSCLE TANK
LEFT CHEST GRAPHIC: VG0056
BACK NECK GRAPHIC: VG0057

WPR008
FEATHERFEEL ULTRA
BOXY DROPTAIL TANK
CENTER CHEST GRAPHIC: VG0058

WPR0010 FLOWY TANK CENTER CHEST GRAPHIC: VG0060