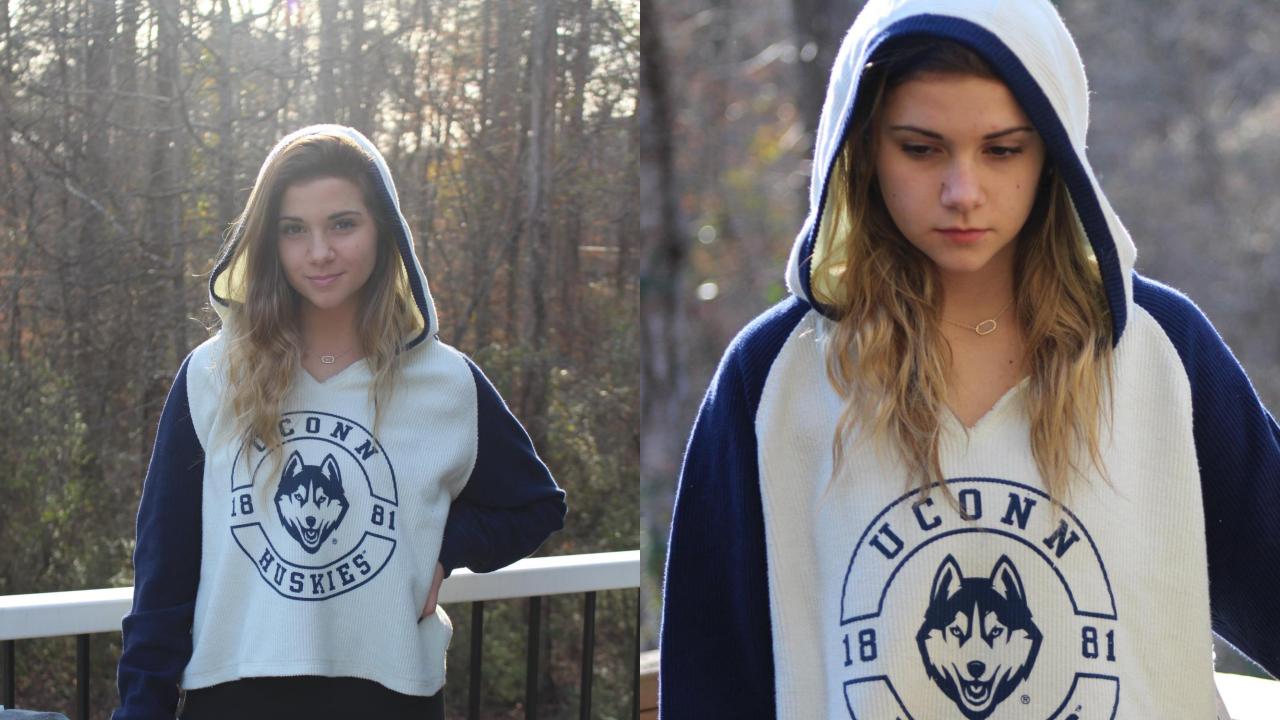

## **MEN'S THERMAL** UCONN UCONN \*\*\*\*\*\*\*\*\*\*\*\*\*\*\*\* AG001STRETCH THERMAL CROSSOVER V-NECK FASHION TEE Cross Dye Waffle Fabric DALO3 STRETCH THERMAL HOODIE Cross Dye Waffle Fabric SPRING | 20 WHITE SERIES