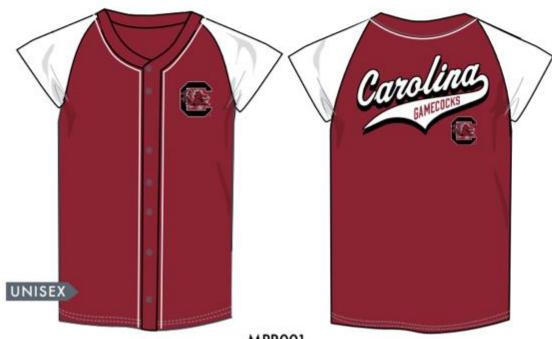

#### MEN'S COLLECTION

MPR001
COLOR BLOCK FULL BUTTON BASEBALL TEE
LEFT CHEST GRAPHIC: VG0088
CENTER BACK GRAPHIC: TBD004

PBR002L CREW NECK SWEATSHIRT WITH POUCH CENTER CHEST GRAPHIC: VG0111

MPR0016
COLOR BLOCK TANK
CENTER CHEST GRAPHIC: VG0111