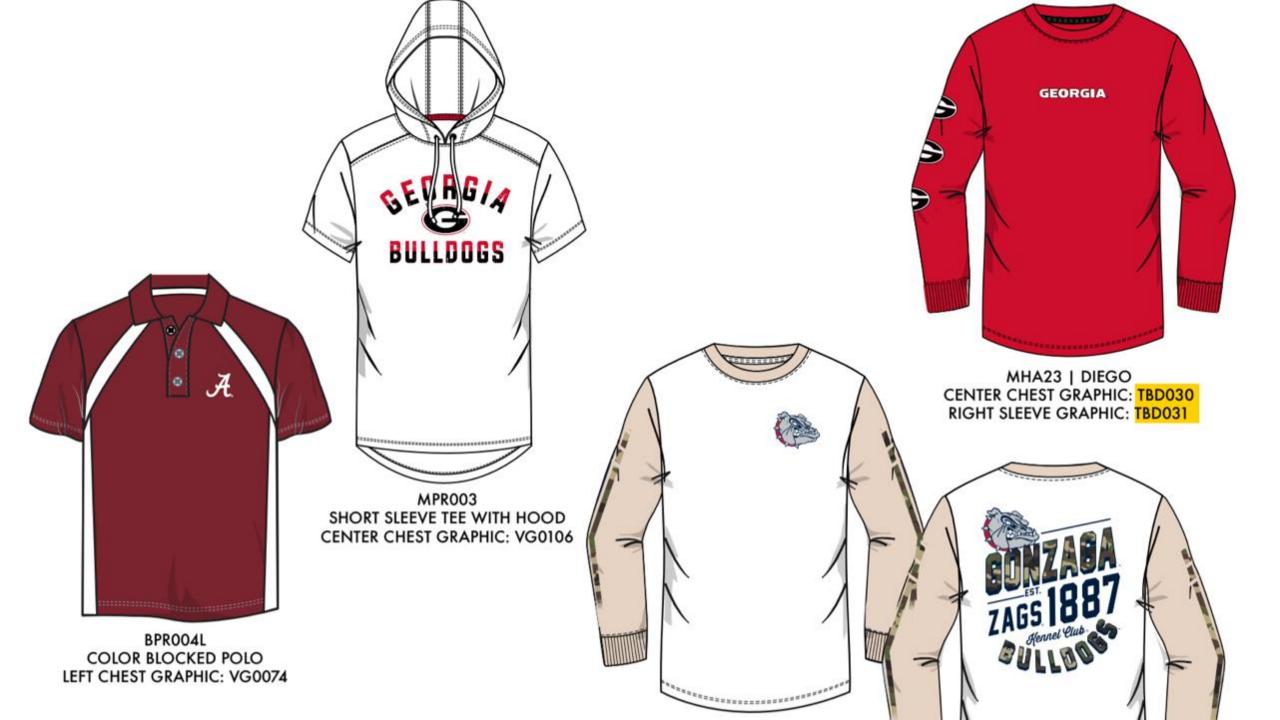

#### MEN'S COLLECTION

MPR001
COLOR BLOCK FULL BUTTON BASEBALL TEE
LEFT CHEST GRAPHIC: VG0088
CENTER BACK GRAPHIC: TBD004

PBR002L CREW NECK SWEATSHIRT WITH POUCH CENTER CHEST GRAPHIC: VG0111

MPR0016
COLOR BLOCK TANK
CENTER CHEST GRAPHIC: VG0111