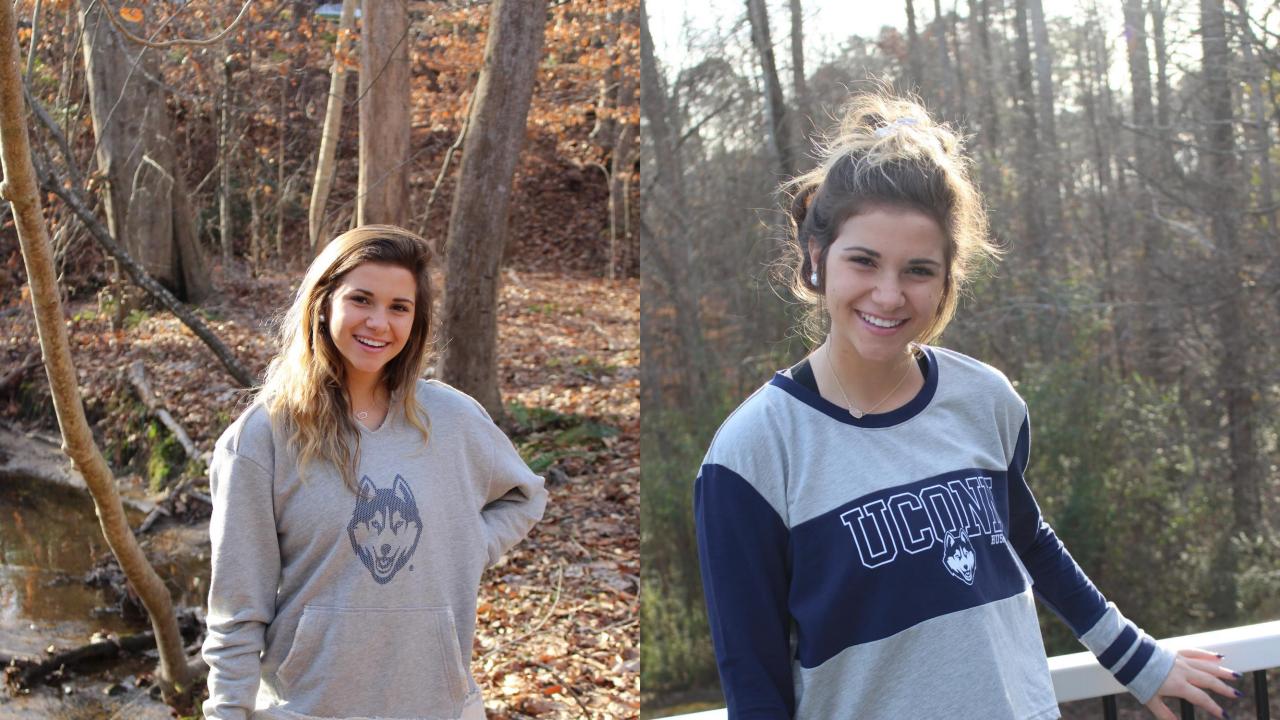

#### MEN'S COLLECTION

MPR001
COLOR BLOCK FULL BUTTON BASEBALL TEE
LEFT CHEST GRAPHIC: VG0088
CENTER BACK GRAPHIC: TBD004

PBR002L CREW NECK SWEATSHIRT WITH POUCH CENTER CHEST GRAPHIC: VG0111

MPR0016
COLOR BLOCK TANK
CENTER CHEST GRAPHIC: VG0111

## **MEN'S THERMAL** UCONN UCONN \*\*\*\*\*\*\*\*\*\*\*\*\*\*\*\* AG001STRETCH THERMAL CROSSOVER V-NECK FASHION TEE Cross Dye Waffle Fabric DALO3 STRETCH THERMAL HOODIE Cross Dye Waffle Fabric SPRING | 20 WHITE SERIES